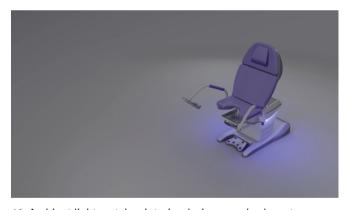

Cutting-edge technology combined with an award-winning design.

The new medi-matic<sup>®</sup> combines the highest standards of ergonomics and hygiene with a simple and intelligent handling.

Our priority: the well-being of patients and a comfortable handling.

The ambient lighting combined with the new SCHMITZ colour scheme provide a pleasant and anxiety-reducing atmosphere.

16 patient positioning options can be stored and accessed intuitively.

A special highlight: the extremely low mounting height of only 470 mm.