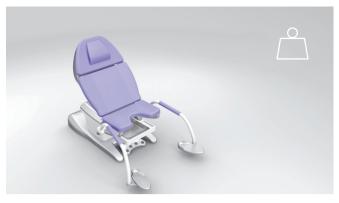

The ambient lighting combined with the new SCHMITZ colour scheme provide a pleasant and anxiety-reducing atmosphere.

16 patient positioning options can be stored and accessed intuitively.

A special highlight: the extremely low mounting height of only 470 mm.

## **Key Features**

1. Unique height adjustment range

3. Extremely comfortable upright sitting position

5. Simultaneously coordinated movement sequences

7. Antimicrobial powder coated finish and padding

2. Comfortable initial position setting new standards