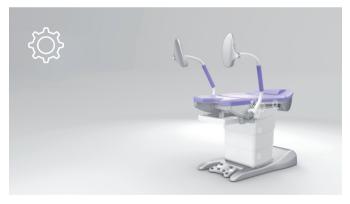

Cutting-edge technology combined with an award-winning design.

The new medi-matic<sup>®</sup> combines the highest standards of ergonomics and hygiene with a simple and intelligent handling.

Our priority: the well-being of patients and a comfortable handling.

The ambient lighting combined with the new SCHMITZ colour scheme provide a pleasant and anxiety-reducing atmosphere.

16 patient positioning options can be stored and accessed intuitively.

A special highlight: the extremely low mounting height of only 470 mm.