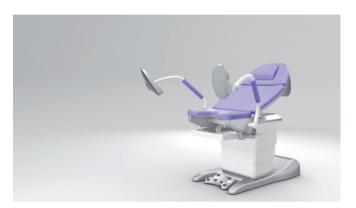

Cutting-edge technology combined with an award-winning design.

The new medi-matic<sup>®</sup> combines the highest standards of ergonomics and hygiene with a simple and intelligent handling.

Our priority: the well-being of patients and a comfortable handling.

The ambient lighting combined with the new SCHMITZ colour scheme provide a pleasant and anxiety-reducing atmosphere.

16 patient positioning options can be stored and accessed intuitively.

A special highlight: the extremely low mounting height of only 470 mm.