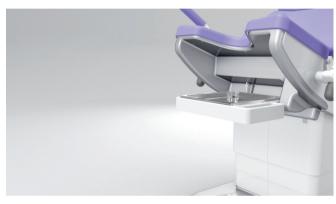

13. Hand control with screen and swivelling holder

15. Maximum durability thanks to workmanship featuring state-of-the-art ABS plastic materials

10. Unique adjustment angle

12. Rinsing basin remains horizontal automatically