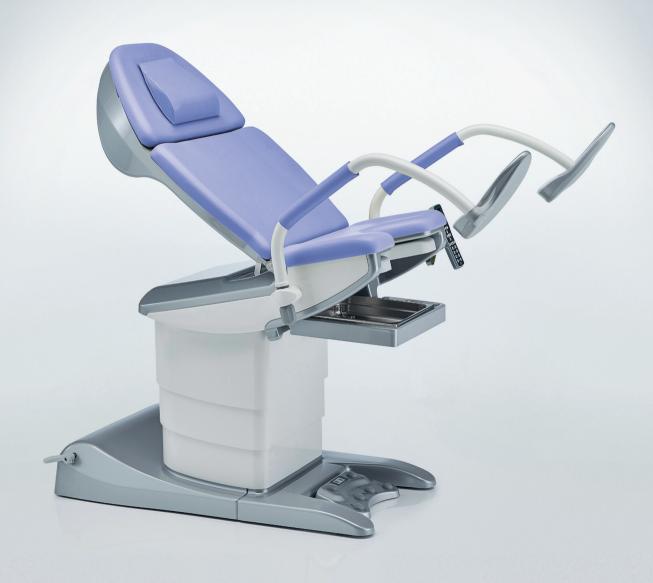

Cutting-edge technology combined with an award-winning design.

The new medi-matic<sup>®</sup> combines the highest standards of ergonomics and hygiene with a simple and intelligent handling.

Our priority: the well-being of patients and a comfortable handling.

The ambient lighting combined with the new SCHMITZ colour scheme provide a pleasant and anxiety-reducing atmosphere.

16 patient positioning options can be stored and accessed intuitively.

A special highlight: the extremely low mounting height of only 470 mm.