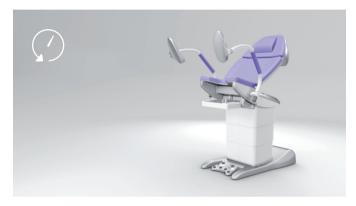

4. Time-saving thanks to cutting-edge drive technology

6. Controlled by wireless technology

8. Head cushion held in place by simple hygienic magnet

9. Strong safe working load of 300 kg

11. Memory function – a variety of individual examination positions can be saved

13. Hand control with screen and swivelling holder

15. Maximum durability thanks to workmanship featuring state-of-the-art ABS plastic materials

10. Unique adjustment angle

12. Rinsing basin remains horizontal automatically