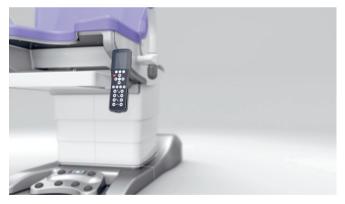

13. Hand control with screen and swivelling holder

15. Maximum durability thanks to workmanship featuring state-of-the-art ABS plastic materials

10. Unique adjustment angle

12. Rinsing basin remains horizontal automatically