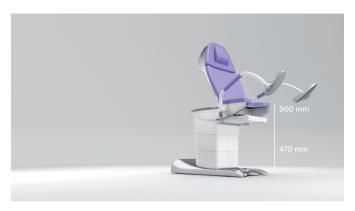

The ambient lighting combined with the new SCHMITZ colour scheme provide a pleasant and anxiety-reducing atmosphere.

16 patient positioning options can be stored and accessed intuitively.

A special highlight: the extremely low mounting height of only 470 mm.