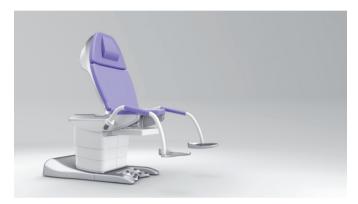

Cutting-edge technology combined with an award-winning design.

The new medi-matic<sup>®</sup> combines the highest standards of ergonomics and hygiene with a simple and intelligent handling.

Our priority: the well-being of patients and a comfortable handling.

The ambient lighting combined with the new SCHMITZ colour scheme provide a pleasant and anxiety-reducing atmosphere.

16 patient positioning options can be stored and accessed intuitively.

A special highlight: the extremely low mounting height of only 470 mm.